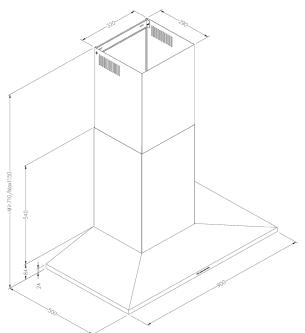

## **Dimensions & Weights**

Unpackaged Height: 710 to 1150 mm

Unpackaged Width: 900 mm Unpacked Depth: 500 mm Unpackaged Weight: 15.9 kg Packaged Height: 390 mm Packaged Width: 990 mm Packaged Depth: 640 mm Packaged Weight: 22.8 kg