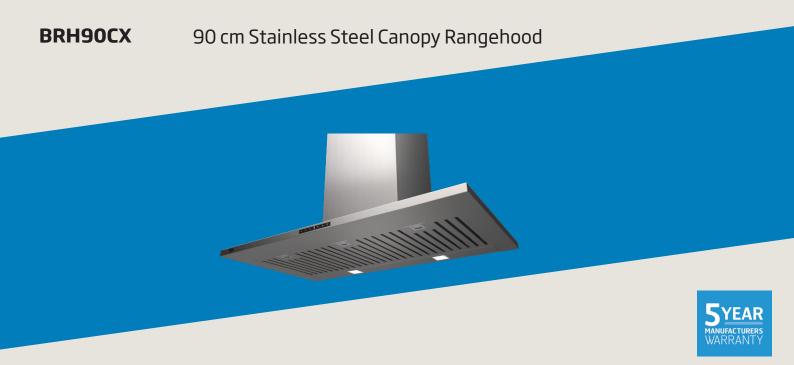

## **Main Features**

Type Slim Pyramid Control: Button Construction Type: Stainless Steel Operation Levels: 4 (3 + Booster) Lighting: 2 x 2Watt LED Lamps Filtration: 3 x Dishwasher Safe Baffle

Filter

Air Extraction (according to

EN61591): 700 m<sup>3</sup>/h

Filter Cleaning Indicator: Yes Auto Shut-Off: Yes Re-circulating Operation: Yes **Ducted Operation:** Yes

Charcoal Filter: Sold Separately

Noise Level: 75 db(A) 220-240 Voltage: Frequency: 50 Hz