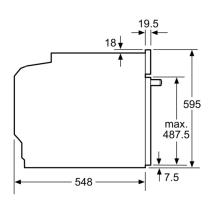

#### Dimensions

- Appliance dimensions (HxWxD): 595 mm x 594 mm x 548 mm
- Installation dimensions (HxWxD): 585 mm 595 mm x 560 mm 568 mm x 550 mm

#### **Technical Info**

- Length of mains cable: 120 cm
- Nominal voltage: 220 240 V
- Total connected load electric: 3.6 KW
- Please reference the built-in dimensions provided in the installation drawing

# Serie | 8, Built-in oven with added steam function, 60 x 60 cm, Black HRG6769B2A

measurements in mm

If the appliance will be installed underneath a hob, the following worktop thicknesses (including substructure if necessary) must be taken into account.