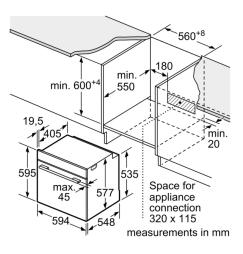

#### Dimensions

- Appliance dimensions (HxWxD): 595 mm x 594 mm x 548 mm
- Installation dimensions (HxWxD): 585 mm 595 mm x 560 mm 568 mm x 550 mm

# Serie | 8, Built-in oven with added steam function, 60 x 60 cm, Black HRG6769B2A

measurements in mm

If the appliance will be installed underneath a hob, the following worktop thicknesses (including substructure if necessary) must be taken into account.

ma 487

f the fascia

Kitchen unit carcass from

548

Note the pivoting range